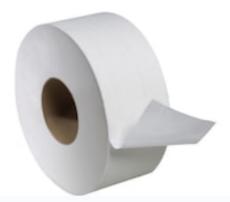

# Tork Universal Jumbo Bath Tissue Roll, 2-Ply, 8.8 inch Dia.

Tork Universal 2-ply Jumbo Tissue delivers quality, value and performance. Made from 100% recycled fibers with no added dyes or fragrances an environmental benefit, and a positive image builder. Rapid break-up capability is ideal for all plumbing systems. Universal core is designed to fit virtually all size jumbo tissue dispensers. Extra long lasting tissue means fewer changes, less maintenance and better control of paper waste. Designed to maximize performance and convenience while minimizing your overall costs. Smaller case cubes frees up about 40% more storage space vs. conventional rolls. Replaces TJ0922. ECOLOGO® Certified.

## Tork Universal Jumbo Bath Tissue Roll, 2-Ply, 8.8 inch Dia.

**Product data** 

System Roll length Roll width T22 304.8 m 8.8 cm Roll diameter Core inner diameter Ply 22.4 cm 8.4 cm Print **Embossing** Color No White