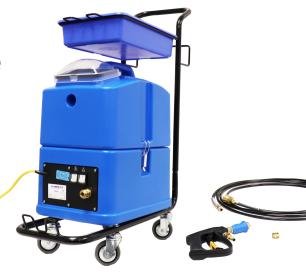

## TP4X Disinfectant Mister

Equipped with a 4-gallon tank, 17' solution hose and a spray nozzle with two different size tips to accommodate different dwell times. A 33' cord, optional 16" extension wand and transport cart, make this unit perfect for almost every industry.

TP4 Mister (shown with optional cart)

17' Solution Hose

Optional 16" Spray Gun Extension

| MODEL                 | TP 4X- Mister | <b>Both Applications</b> | TP 4X- Spotter |
|-----------------------|---------------|--------------------------|----------------|
| Vacuum Motor          |               | 1,500 W, 2 hp 2 stage    |                |
| Nozzle Size           | .0025/.01     |                          |                |
| GPM                   | .026/.08      |                          |                |
| Micron Size           | 80/100        |                          |                |
| Solution Hose         |               | 17'                      |                |
| Airflow               |               |                          | 106 cfm        |
| Water Lift            |               |                          | 120"           |
| Bypass Pump: Pressure |               | 60 psi                   |                |
| Bypass Pump: Power    |               | 70 W                     |                |
| Capacity: Solution    |               | 4 gal.                   |                |
| Capacity: Recovery    |               |                          | 4 gal.         |
| Cleaning Width        |               |                          | 4" hand tool   |
| Weight                |               | 27 lb                    |                |
| Power Cord            |               | 33'                      |                |