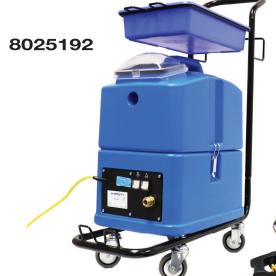

Equipped with a 4-gallon tank, 17' solution hose and a spray nozzle with two different size tips to accommodate different dwell times. A 33' cord, optional 16" extension wand and transport cart, make this unit perfect for almost every industry.

TP4 Mister (shown with optional cart)

17' Solution Hose

Optional 16" Spray Gun Extension

| MODEL                 | TP 4X- Mister | <b>Both Applications</b> | TP 4X- Spotter |
|-----------------------|---------------|--------------------------|----------------|
| Vacuum Motor          |               | 1,500 W, 2 hp 2 stage    |                |
| Nozzle Size           | .0025/.01     |                          |                |
| GPM                   | .026/.08      |                          |                |
| Micron Size           | 80/100        |                          |                |
| Solution Hose         |               | 17'                      |                |
| Airflow               |               |                          | 106 cfm        |
| Water Lift            |               |                          | 120"           |
| Bypass Pump: Pressure |               | 60 psi                   |                |
| Bypass Pump: Power    |               | 70 W                     |                |
| Capacity: Solution    |               | 4 gal.                   |                |
| Capacity: Recovery    |               |                          | 4 gal.         |
| Cleaning Width        |               |                          | 4" hand tool   |
| Weight                |               | 27 lb                    |                |
| Power Cord            |               | 33'                      |                |