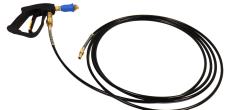

Equipped with a 4-gallon tank, 17' solution hose and a spray nozzle with two different size tips to accommodate different dwell times. A 33' cord, optional 16" extension wand and transport cart, make this unit perfect for almost every industry.

TP4 Mister (shown with optional cart)

17' Solution Hose

Optional 16" Spray Gun Extension

| MODEL                 | TP 4X- Mister | <b>Both Applications</b> | TP 4X- Spotter |
|-----------------------|---------------|--------------------------|----------------|
| Vacuum Motor          |               | 1,500 W, 2 hp 2 stage    |                |
| Nozzle Size           | .0025/.01     |                          |                |
| GPM                   | .026/.08      |                          |                |
| Micron Size           | 80/100        |                          |                |
| Solution Hose         |               | 17'                      |                |
| Airflow               |               |                          | 106 cfm        |
| Water Lift            |               |                          | 120"           |
| Bypass Pump: Pressure |               | 60 psi                   |                |
| Bypass Pump: Power    |               | 70 W                     |                |
| Capacity: Solution    |               | 4 gal.                   |                |
| Capacity: Recovery    |               |                          | 4 gal.         |
| Cleaning Width        |               |                          | 4" hand tool   |
| Weight                |               | 27 lb                    |                |
| Power Cord            |               | 33'                      |                |