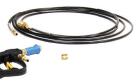

Equipped with a 4-gallon tank, 17' solution hose and a spray nozzle with two different size tips to accommodate different dwell times. A 33' cord, optional 16" extension wand and transport cart, make this unit perfect for almost every industry.

TP4 Mister (shown with optional cart)

17' Solution Hose

Optional 16" Spray Gun Extension

| MODEL                 | TP 4X- Mister | <b>Both Applications</b> | TP 4X- Spotter |
|-----------------------|---------------|--------------------------|----------------|
| Vacuum Motor          |               | 1,500 W, 2 hp 2 stage    |                |
| Nozzle Size           | .0025/.01     |                          |                |
| GPM                   | .026/.08      |                          |                |
| Micron Size           | 80/100        |                          |                |
| Solution Hose         |               | 17'                      |                |
| Airflow               |               |                          | 106 cfm        |
| Water Lift            |               |                          | 120"           |
| Bypass Pump: Pressure |               | 60 psi                   |                |
| Bypass Pump: Power    |               | 70 W                     |                |
| Capacity: Solution    |               | 4 gal.                   |                |
| Capacity: Recovery    |               |                          | 4 gal.         |
| Cleaning Width        |               |                          | 4" hand tool   |
| Weight                |               | 27 lb                    |                |
| Power Cord            |               | 33'                      |                |