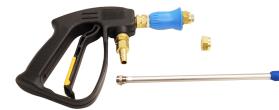

TP4 Mister (shown with optional cart)

17' Solution Hose

Optional 16" Spray Gun Extension

| MODEL                 | TP 4X- Mister | <b>Both Applications</b> | TP 4X- Spotter |
|-----------------------|---------------|--------------------------|----------------|
| Vacuum Motor          |               | 1,500 W, 2 hp 2 stage    |                |
| Nozzle Size           | .0025/.01     |                          |                |
| GPM                   | .026/.08      |                          |                |
| Micron Size           | 80/100        |                          |                |
| Solution Hose         |               | 17'                      |                |
| Airflow               |               |                          | 106 cfm        |
| Water Lift            |               |                          | 120"           |
| Bypass Pump: Pressure |               | 60 psi                   |                |
| Bypass Pump: Power    |               | 70 W                     |                |
| Capacity: Solution    |               | 4 gal.                   |                |
| Capacity: Recovery    |               |                          | 4 gal.         |
| Cleaning Width        |               |                          | 4" hand tool   |
| Weight                |               | 27 lb                    |                |
| Power Cord            |               | 33'                      |                |