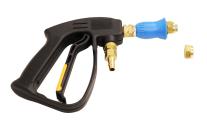

click here to watch the video https://www.youtube.com/watch?v=88dMeOaSars

**DISINFECT & SANITIZE LARGE AREAS QUICKLY & EVENLY** 

PERFECT FOR CREVICES AND HARD TO REACH PLACES

2 NOZZLE TIPS TO CONTROL THE AMOUNT OF CHEMICAL DISPENSED

Equipped with a 4-gallon tank, 17' solution hose and a spray nozzle with two different size tips to accommodate different dwell times. A 33' cord, optional 16" extension wand and transport cart, make this unit perfect for almost every industry.