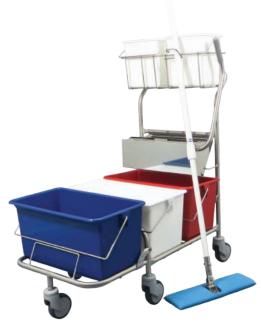

# TruCLEAN Pro XL Triple-Bucket Mopping System

The Ultimate Cleanroom Mopping System

22-3XL TruCLEAN Pro XL Triple-Bucket Mopping System

#### **Product Details:**

Designed for large area cleaning and disinfecting, the fully-equipped XL system features a front bucket extension to accommodate three high temperature resistant 22 liter polypropylene buckets. The XL cart includes five heavy-duty 4-inch casters, one with brake and a stainless steel carrying basket with two 6 liter pails for extra storage or supplies.

#### **Features & Benefits:**

- High-quality stainless steel components.
- Removable cart handle for easier autoclaving and storage.
- Mop Frame and Polymer Adjustable Handle Included.
- Ergonomic wringer with non-slip grip to reduce worker fatigue.

### **Product Information:**

| Part#          | Description                            | Material                    |  |
|----------------|----------------------------------------|-----------------------------|--|
| 22-98          | TruCLEAN Pro XL Cart                   | Type 304<br>Stainless Steel |  |
| 22-20<br>22-21 | 4" Caster (4)<br>4" Caster w/Brake (1) | Polyamide                   |  |
| 22-30          | TruCLEAN Wringer                       | Type 304<br>Stainless Steel |  |
| 22-22          | 22 Liter Bucket (3)                    | Polypropylene               |  |
| 22-06          | 6 Liter Pail (2)                       | Polypropylene               |  |
| 22-51          | Stainless Steel Basket                 | Type 304<br>Stainless Steel |  |
| 22-38          | TruCLEAN Mop Frame                     | Type 304<br>Stainless Steel |  |
| 22-57          | TruCLEAN Adjustable Handle             | Polymer                     |  |