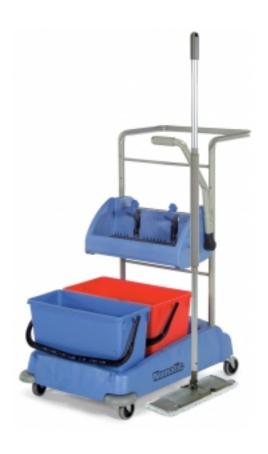

## VMW2215

- The VMW2215 has a large tray and a handy waste collection bucket with lid.
- Adjustable wringer plungers on the VMW2215 allow for use with or without foam pad.
- The wide mop wringer is more efficient than other wringers as it does not require folding/unfolding the mop.

## • Specifications [1]

Model Number: VMW2215

Length: 32" Width: 21" Height: 34.5

- Janitorial Products [2]
- Mopping Systems [3]
- Janitorial Products
- Mopping Systems