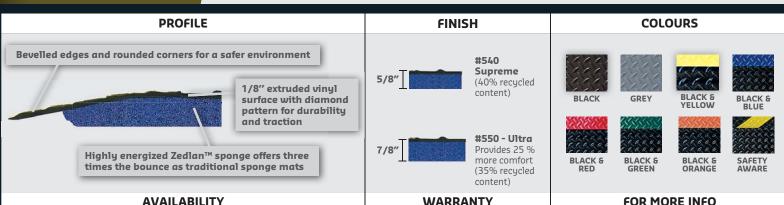

## With its incomparable durability and comfort, Workers-Delight™ is by far the best investment for a safer environment!

- Deck plate surface fused to a Zedlan™ high-grade foam backing offers comfort and durability
- Highly energized Zedlan™ sponge combines softness and resilience for exceptional relief
- Resistant to most common fluids and chemicals
- Heavy duty, slip-resistant surface tolerates cart traffic

|                                      |                                                                                          |             | content)         |                 |
|--------------------------------------|------------------------------------------------------------------------------------------|-------------|------------------|-----------------|
| AVAILABILITY                         |                                                                                          |             | WARRANTY         | FOR MORE INFO   |
| STANDARD SIZES                       | ROLLS                                                                                    | CUSTOM CUTS |                  |                 |
| 2′ X 3′<br>3′ X 5′<br>3′ X 12′<br>36 | 2' X 75' 3' X 75' 4' X 75' 5' X 75'* *Only available in black 6 black with yellow border | Available   | TOTAL CONFIDENCE | mattech.ca/wddp |